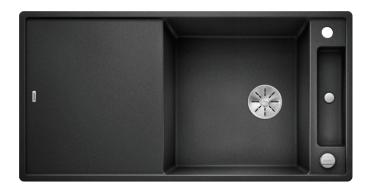

## Product information sheet AXIA III XL 6 S

Item no. 523510

**Benefits** 

- Smooth, ergonomic work flow along two axis
- Design that is notable for clear lines and the ultranarrow, low-profile rim
- Tight radii for maximum utilisation of the surface and volume
- Movable cutting board for working directly into cooking dishes
- Spacious bowl size and beautifully integrated, practical drainer groove
- High-quality features with drain remote control, covered C-overflow and InFino drain system elegantly integrated and easy-care
- Can be installed reversibly

## Colours

SILGRANIT anthracite

Available colours:

black anthracite rock grey volcano grey alumetallic white soft white tartufo coffee

| Planning information                                                                                                                       |
|--------------------------------------------------------------------------------------------------------------------------------------------|
| - Cut out: 980 x 490 x R15, Universal handing, German warehouse stock, please allow 10 working days                                        |
| Scope of supply                                                                                                                            |
| <ul> <li>Glass cutting board</li> <li>waste kit with space-saving pipe</li> <li>3 ½" InFino basket strainer with remote control</li> </ul> |
| 234045 - Chopping board                                                                                                                    |
| Details                                                                                                                                    |
|                                                                                                                                            |
|                                                                                                                                            |
|                                                                                                                                            |