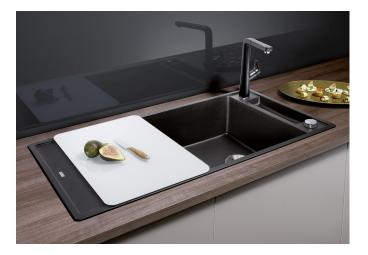

## Product information sheet AXIA III XL 6 S

Item no. 523510

**Benefits** 

- Smooth, ergonomic work flow along two axis
- Design that is notable for clear lines and the ultranarrow, low-profile rim
- Tight radii for maximum utilisation of the surface and volume
- Movable cutting board for working directly into cooking dishes
- Spacious bowl size and beautifully integrated, practical drainer groove
- High-quality features with drain remote control, covered C-overflow and InFino drain system elegantly integrated and easy-care
- Can be installed reversibly

## Colours

SILGRANIT anthracite

Available colours:

black anthracite rock grey volcano grey alumetallic white soft white tartufo coffee

| Planning information                                                                                                                       |
|--------------------------------------------------------------------------------------------------------------------------------------------|
| - Cut out: 980 x 490 x R15, Universal handing, German warehouse stock, please allow 10 working days                                        |
| Scope of supply                                                                                                                            |
| <ul> <li>Glass cutting board</li> <li>waste kit with space-saving pipe</li> <li>3 ½" InFino basket strainer with remote control</li> </ul> |
| 234045 - Chopping board                                                                                                                    |
| Details                                                                                                                                    |
|                                                                                                                                            |
|                                                                                                                                            |
|                                                                                                                                            |