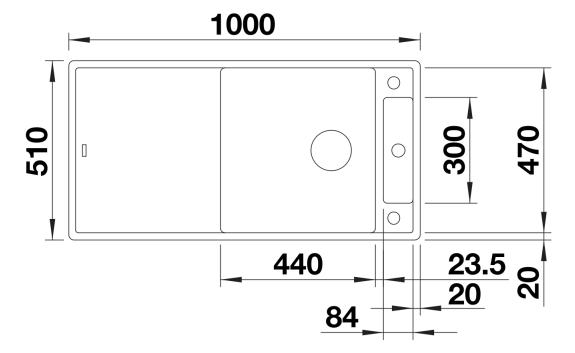

e-saving pipe</li> <li>3 ½" InFino basket strainer with remote control</li> </ul> |
| 234045 - Chopping board                                                                                                                    |
| Details                                                                                                                                    |
|                                                                                                                                            |
|                                                                                                                                            |
|                                                                                                                                            |



Top view



Cut-out



Front view



Side view