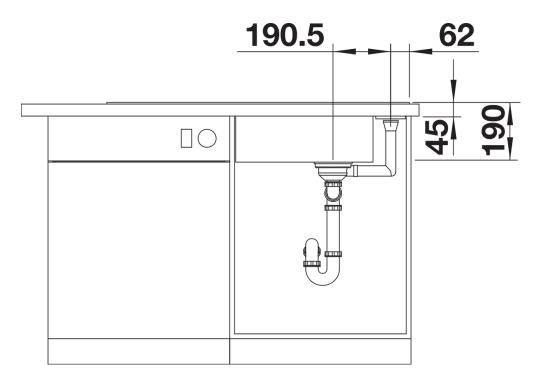

3 ½" InFino basket strainer with remote control</li> </ul> |
| 234045 - Chopping board                                                                                                                    |
| Details                                                                                                                                    |
|                                                                                                                                            |
|                                                                                                                                            |
|                                                                                                                                            |



Top view



Cut-out



Front view



Side view