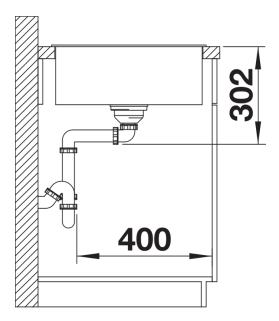

sket strainer with remote control</li> </ul> |
| 234045 - Chopping board                                                                                                                    |
| Details                                                                                                                                    |
|                                                                                                                                            |
|                                                                                                                                            |
|                                                                                                                                            |



Top view



Cut-out



Front view



Side view