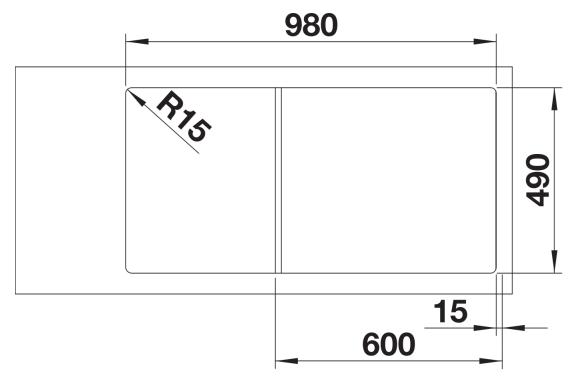

## Colours

SILGRANIT anthracite

Available colours:

black anthracite rock grey volcano grey alumetallic white soft white tartufo coffee

| Planning information                                                                                                                       |
|--------------------------------------------------------------------------------------------------------------------------------------------|
| - Cut out: 980 x 490 x R15, Universal handing, German warehouse stock, please allow 10 working days                                        |
| Scope of supply                                                                                                                            |
| <ul> <li>Glass cutting board</li> <li>waste kit with space-saving pipe</li> <li>3 ½" InFino basket strainer with remote control</li> </ul> |
| 234045 - Chopping board                                                                                                                    |
| Details                                                                                                                                    |
|                                                                                                                                            |
|                                                                                                                                            |
|                                                                                                                                            |

Top view

Cut-out

Front view

Side view